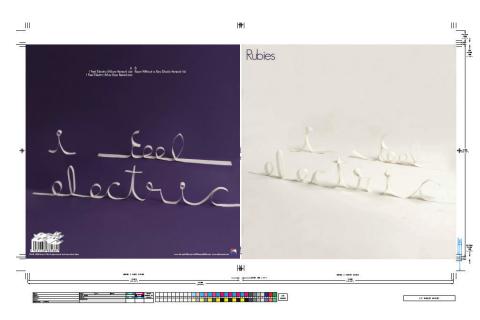

Product design for "Pink House Alchemy"

Poster design and screenprinted during the pandemic for small towns

Totebag Design, Do Your Thing

Product design for "Pink House Alchemy"

Album Cover/Back + Handmade Typography, Band: Rubies

Album Cover, Band: Rubies

Album Cover, Band: Gungor