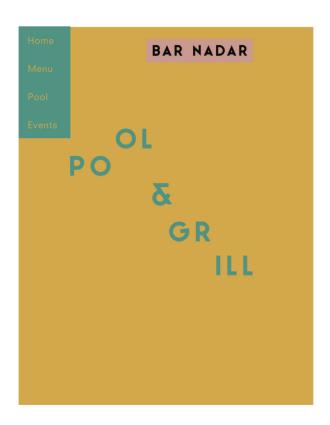

# BUILDING CO.

Logo design for "Method Building Co."

Web Design + Logo, Bar Nadar