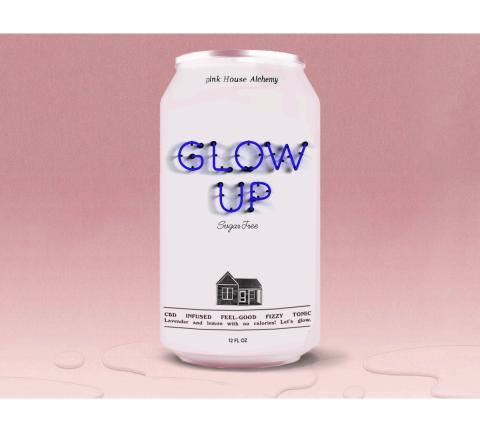

Product design for "Pink House Alchemy"

Poster design and screenprinted during the pandemic for small towns

Totebag Design, Do Your Thing

Product design for "Pink House Alchemy"

Album Cover/Back + Handmade Typography, Band: Rubies