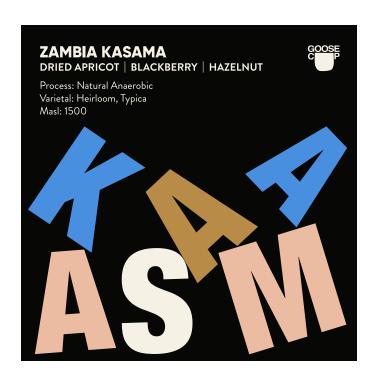

## MARFA

MARFA

Logo Design, Capri Restaurant + Bar, Marfa, Tx

Label Design for retail bag of coffee beans for "GOOSECUP"

Label Designs for retail bag of coffee beans for "GOOSECUP"